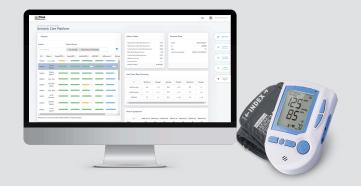

#### **Included Features**

- ForaCare 20b BP Monitor for each patient
- Tablet with built-in 4G (Managed Device) for each Nurse
- Nurse's App to capture vitals and symptoms
- Clinical Dashboard for Center Nurse Manager
- Generate and Email Patient Report
- EHR Integration with PointClickCare®
- 1 year warranty

#### **Blood Pressure Monitor with IRB Detection**

Measurement Range Accuracy of Pressure Pulse Rate Range Accuracy of Pulse Rate Talking Function Dimensions (L x W x H) Weight (w/o Battery) Power Source Data Output 30 mmHg - 250 mmHg ±3 mmHg or ±2% of reading 40 -199 beats / minute ±4% of reading English / Spanish / French 5.98" x 3.90" x 2.17" 0.62 lb AA x 4 Bluetooth