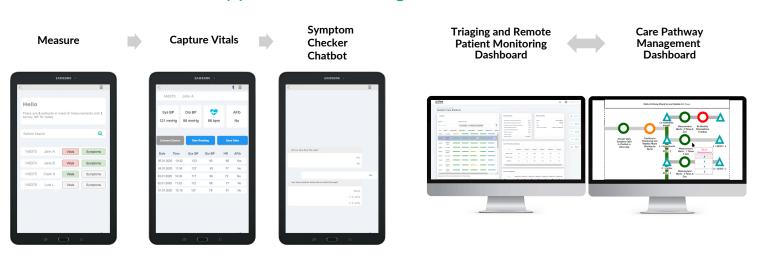

## Nurse's App & Nurse Manager's Dashboard

### 4X ROI Achieved By Saving Nurse's Time

Our geriatric care platform also gives an additional 4X ROI based on the time saving achieved by nurses and nurse managers using the platform. Our platform also provides nurse managers with realtime updates about capacity, condition, and overdue tasks.

#### **Care Pathway Management**

Nurse managers can use the care pathway management tool CareManage  $^{\text{TM}}$  to build a care pathway delivery strategy for residents. This CareManage  $^{\text{TM}}$  tool automatically translates this strategy into a personalized care-pathway recommendation for the patient.

#### **Reliable Handover Across Multiple Facilities**

Nurse managers can seamlessly book appointments and handover patients from the facility to doctors using secure email. Nurse managers can also send patient reports directly to the doctor's EHR.