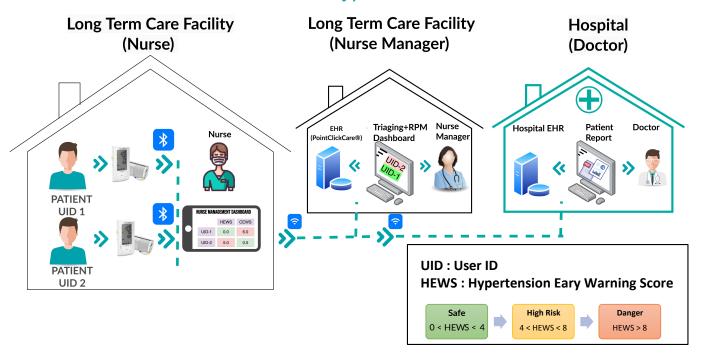

### 4X ROI Achieved By Saving Nurse's Time

Our geriatric care platform also gives an additional 4X ROI based on the time saving achieved by nurses and nurse managers using the platform. Our platform also provides nurse managers with realtime updates about capacity, condition, and overdue tasks.

#### **Care Pathway Management**

Nurse managers can use the care pathway management tool CareManage  $^{\text{TM}}$  to build a care pathway delivery strategy for residents. This CareManage  $^{\text{TM}}$  tool automatically translates this strategy into a personalized care-pathway recommendation for the patient.

### Integrates with existing infrastructure

Our platform is already integrated with PointClickCare® the largest EHR in the long-term care marketplace

#### **Reliable Handover Across Multiple Facilities**

Nurse managers can seamlessly book appointments and handover patients from the facility to doctors using secure email. Nurse managers can also send patient reports directly to the doctor's EHR.